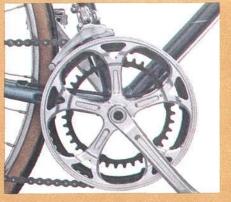

### **GRAND TOURING**

gear ratios

In choosing a touring bicycle, certain qualities are considered important over all others. The GRAND TOURING bicycle is equipped with VITUS 172 (3 tubes). These tubes are heat treated to eliminate incipient fatigue cracking. The frame is lightweight yet rigid. Longer oval chainstays lengthen the bicycle for room to accessorize it with rear fenders.