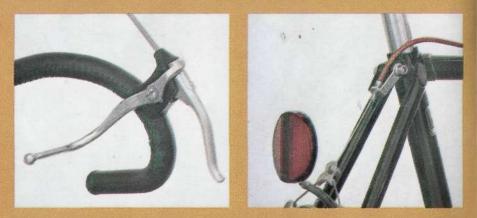

### MIRAGE

A dependable touring bicycle for short touring rides or for commuting. It is a first choice for students or commuters.

Frame: Fully lugged 2040 High resiliency tubing, brazed on cable guides, racing rear tips, Bocama lugs, Motobecane forks with chrome-plated tips. This bicycle comes in brilliant blue or silver or black.

Derailleur: Sun Tour ''COMPE V VGT, stem ratchet shifters

Cluster: MAILLARD or MAEDA black, 5-speed

Please see specifications for more details

| Gear Ratios: |                     |     | Rear |    |    |    |
|--------------|---------------------|-----|------|----|----|----|
|              | F <u>ront</u> 40 52 | 14  | 17   | 22 | 27 | 32 |
|              | 40                  | 77  | 63   | 49 | 40 | 33 |
|              | 52                  | 100 | 82   | 63 | 52 | 43 |