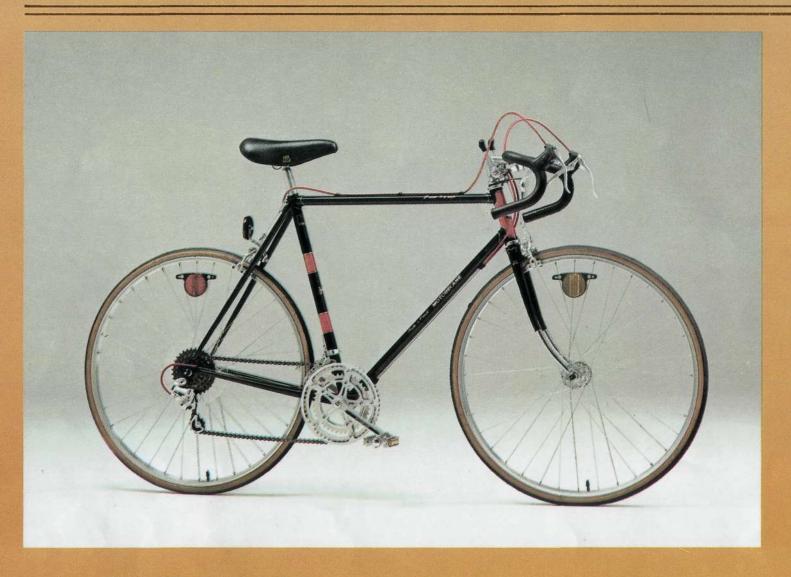

### NOMADE SPRINT

MOTOBECANE designed this bicycle for the young cyclist who appreciates the advantages of a light-weight bicycle. The frame is made of 2040 steel tubing for those who demand the most but are on a conservative budget.

Derailleur: Shimano "ALTUS ST/RS" with stem

shifters

Cluster: SHIMANO "Freehub" 6-speed

Please see specifications for more details

|    | 14        | 16 | 19 | 22 | 25 | 28 |
|----|-----------|----|----|----|----|----|
| 39 | 75<br>100 | 66 | 55 | 48 | 42 | 37 |
| 52 | 100       | 87 | 74 | 64 | 56 | 50 |