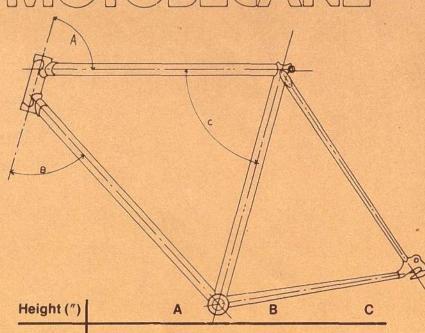

| Height (") | Α   | В      | С   |
|------------|-----|--------|-----|
| 191/2      | 72° | 61° 30 | 73° |
| 21         | 73° | 60° 37 | 75° |
| 23         | 73° | 61°    | 75° |
| 25         | 75° | 59° 40 | 75° |

| Height (") | A      | В      | С   |
|------------|--------|--------|-----|
| 21         | 71° 17 | 62° 45 | 74° |
| 23         | 74° 30 | 60° 19 | 74° |
| 25         | 74°    | 61° 01 | 73° |

| Height (") | A      | В      | С   |
|------------|--------|--------|-----|
| 21         | 71° 17 | 61° 59 | 74° |
| 22         | 73° 30 | 60° 29 | 74° |
| 23         | 74° 30 | 59° 29 | 74° |
| 24         | 74°    | 60° 50 | 73° |
| 25         | 74°    | 61° 01 | 73° |