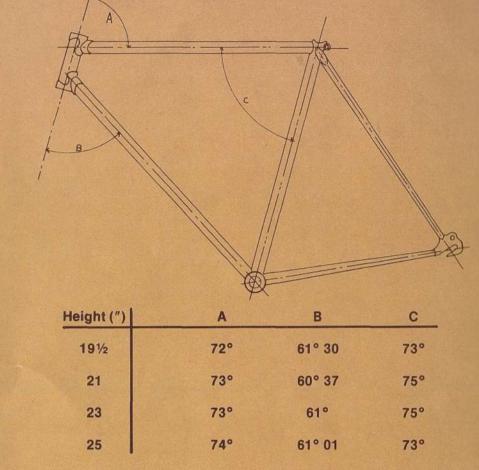

| Height (") | Α   | В      | С   |
|------------|-----|--------|-----|
| 191/2      | 72° | 61° 30 | 73° |
| 21         | 73° | 60° 37 | 75° |
| 23         | 73° | 61°    | 75° |
| 25         | 75° | 59° 40 | 75° |