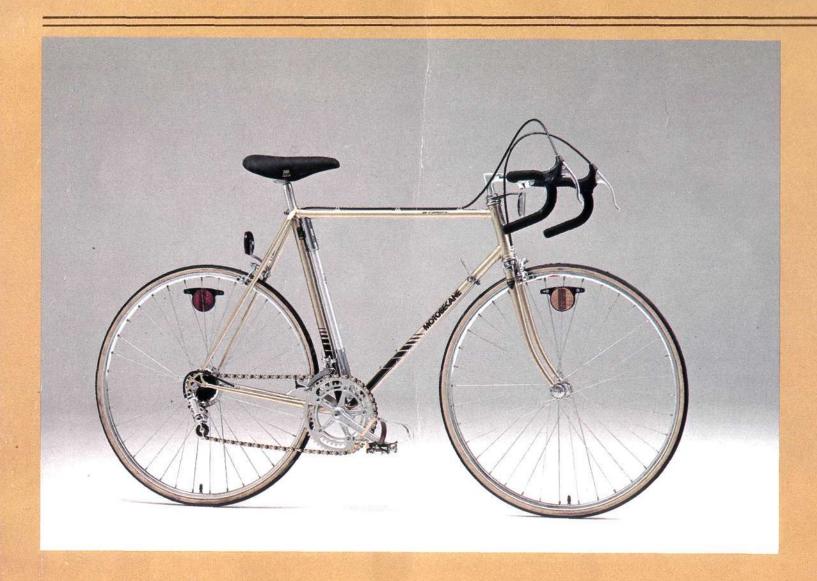

## **GRAND RECORD**

Weighing in at 22½ Lbs., this bicycle is going to outmaneuver any other on the racing circuit. Expressly tuned for the competitive cyclist, the training Grand Record is equipped with many full out racing components.

Derailleur: SHIMANO 600 EX, down tube shifters

Cluster: SHIMANO 600 EX, 6-speed

Please see specifications for more details

|    | 13        | 15 | 17 | 19 | 21 | 24 |
|----|-----------|----|----|----|----|----|
| 40 | 83        | 72 | 63 | 57 | 51 | 45 |
| 52 | 83<br>108 | 93 | 82 | 74 | 66 | 58 |