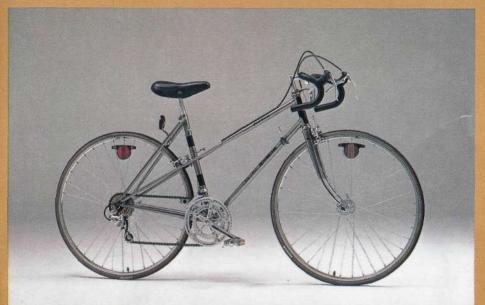

### MIRAGE

A dependable touring bicycle for short touring rides or for commuting. It is a first choice for students or commuters.

Frame: Fully lugged 2040 High resiliency tubing, brazed on cable guides, racing rear tips, Bocama lugs, Motobecane forks with chrome-plated tips. This bicycle comes in brilliant blue or silver or black.