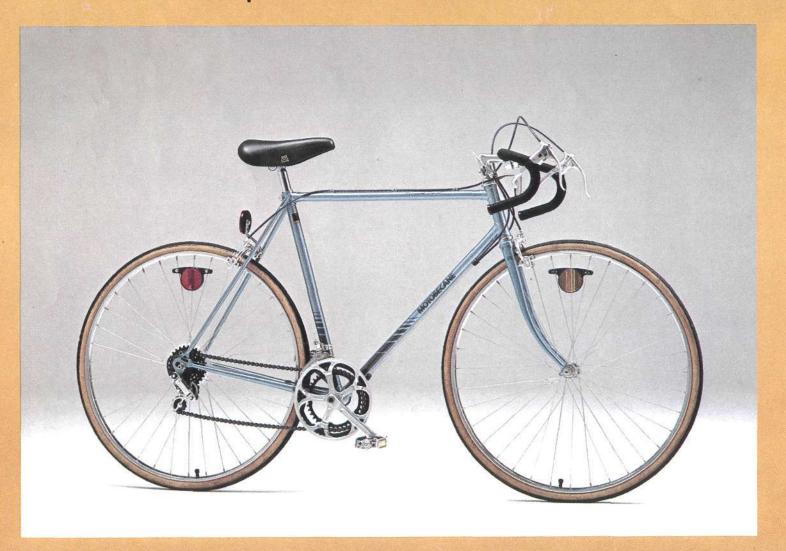

### MIRAGE

A dependable touring bicycle for short touring rides or for commuting. It is a first choice for students or commuters.

Frame: Fully lugged 2040 High resiliency tubing, brazed on cable guides, racing rear tips, Bocama lugs, Motobecane forks with chrome-plated tips. This bicycle comes in brilliant blue or silver or black.