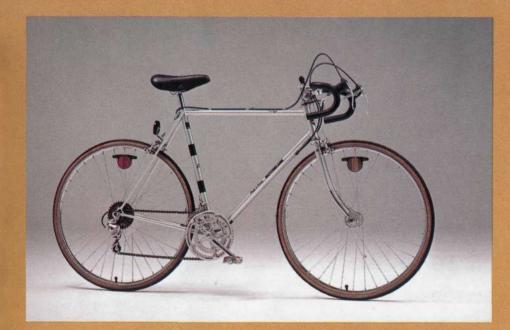

### MIRAGE

A dependable touring bicycle for short touring rides or for commuting. It is a first choice for students or commuters.

Frame: Fully lugged 2040 High resiliency tubing, brazed on cable guides, racing rear tips, Bocama lugs, Motobecane forks with chrome-plated tips. This bicycle comes in brilliant blue or silver or black.