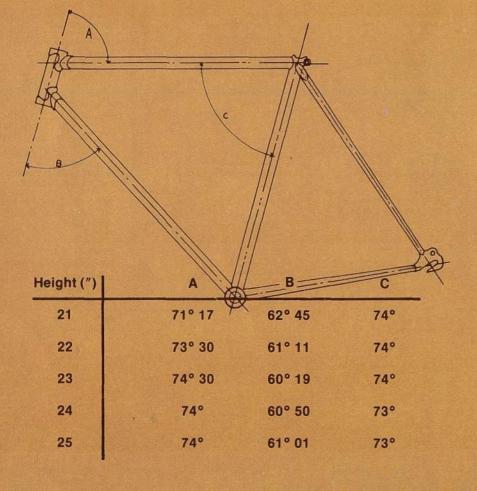

| Height (") | A      | В      | С   |
|------------|--------|--------|-----|
| 21         | 71° 17 | 62° 45 | 74° |
| 23         | 74° 30 | 60° 19 | 74° |
| 25         | 74°    | 61° 01 | 73° |

74°

25

73°

61° 01