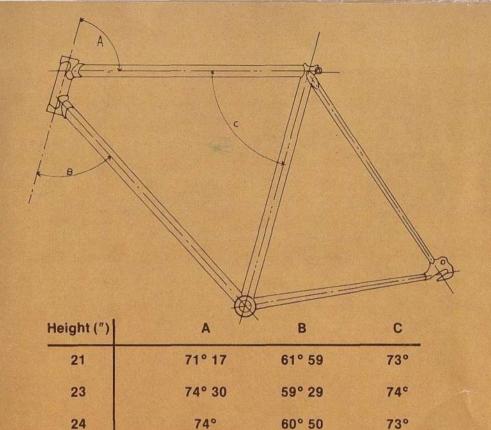

| Height (") | Α   | В      | С   |
|------------|-----|--------|-----|
| 191/2      | 72° | 61° 30 | 73° |
| 21         | 73° | 60° 37 | 75° |
| 23         | 73° | 61°    | 75° |
| 25         | 75° | 59° 40 | 75° |