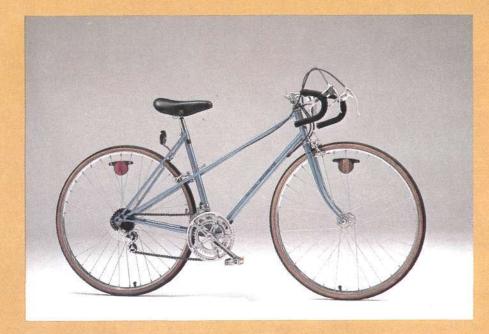

### MIRAGE

A dependable touring bicycle for short touring rides or for commuting. It is a first choice for students or commuters.

Frame: Fully lugged 2040 High resiliency tubing, brazed on cable guides, racing rear tips, Bocama lugs, Motobecane forks with chrome-plated tips. This bicycle comes in brilliant blue or silver or black.