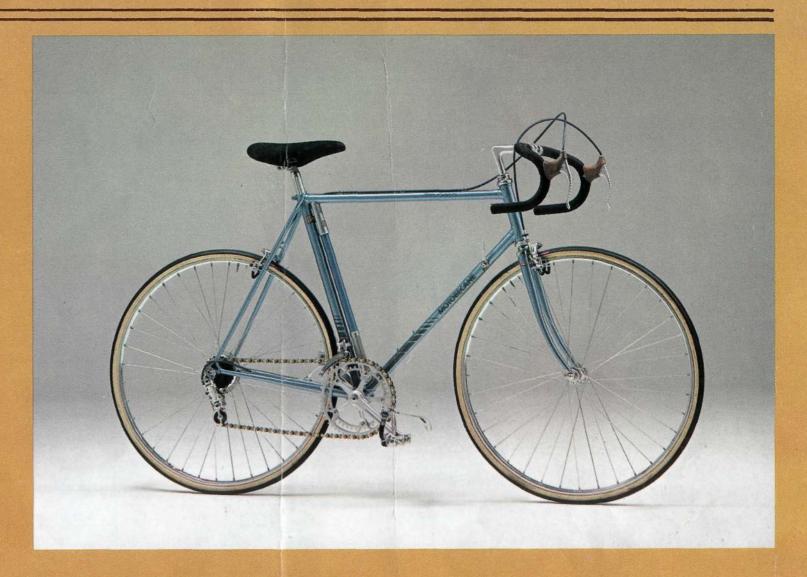

## **GRAND RECORD**

Weighing in at 22½ Lbs., this bicycle is going to outmaneuver any other on the racing circuit. Expressly tuned for the competitive cyclist, the training Grand Record is equipped with many full out racing components.