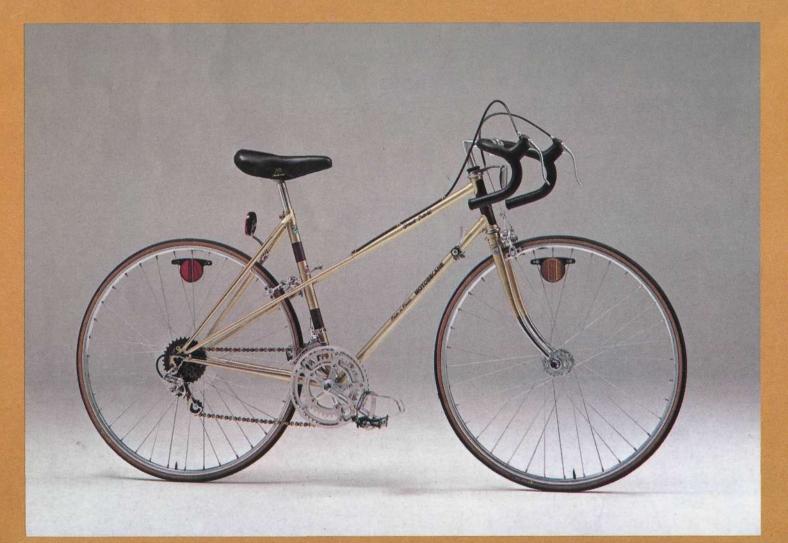

--|---|------|----|
| - | ш | r: I | и  |
| - | - | -    |    |

| Front | 1 14      | 17 | 22 | 27 | 32 |
|-------|-----------|----|----|----|----|
| 40    | 77<br>100 | 63 | 49 | 40 | 33 |
| 52    | 100       | 82 | 63 | 52 | 43 |

### GRAND JUBILE

MOTOBECANE top touring model, the Grand Jubile is fitted with meticulously selected alloy components. Designed for extended tours, it is extremely reliable and comfortable.

Derailleur: front and rear: SUN TOUR "Cyclone GT"

with down tube shifters

Cluster: MAILLARD or MAEDA black, 5-speed

Please see specifications for more details

|          |      | near |    |    |    |
|----------|------|------|----|----|----|
| Front    | 1 14 | 17   | 22 | 27 | 32 |
| 40<br>52 | 77   | 63   | 49 | 40 | 33 |
| 52       | 100  | 82   | 63 | 52 | 43 |





| Height (") | В      | D      |
|------------|--------|--------|
| 191/2      | 60° 37 | 77° 30 |











### INTER CLUB

Instead of challenging that hill by yourself, share it with a friend, the ride down will be twice the fun. Tandem riding is no longer two bicycles welded together. MOTOBECANE designed this model lightweight yet rigid, capable of responding as decisively as a simple bicycle. Complete with 5-speed freewheels and racing design, the tandem will give you miles and miles of dependable service. This model being a production bicycle, is CPSC regulated.

Please see specifications for more details

| Gear Ratios: |             |      | Rear |    |    |    |
|--------------|-------------|------|------|----|----|----|
|              | Front       | 1 14 | 17   | 22 | 27 | 3