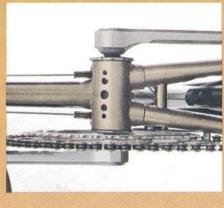

### **GRAND TOURING**

gear ratios

In choosing a touring bicycle, certain qualities are considered important over all others. The GRAND TOURING bicycle is equipped with VITUS 172 (3 tubes). These tubes are heat treated to eliminate incipient fatigue cracking. The frame is lightweight yet rigid. Longer oval chainstays lengthen the bicycle for room to accessorize it with rear fenders.

### INTER CLUB

Instead of challenging that hill by yourself, share it with a friend, the ride down will be twice the fun. Tandem riding is no longer two bicycles welded together. MOTOBECANE designed this model lightweight yet rigid, capable of responding as decisively as a simple bicycle. Complete with 5-speed freewheels and racing design, the tandem will give you miles and miles of dependable service. This model being a production bicycle, is CPSC regulated.