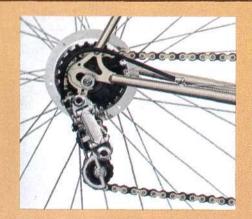

### **GRAND TOURING**

gear ratios

In choosing a touring bicycle, certain qualities are considered important over all others. The GRAND TOURING bicycle is equipped with VITUS 172 (3 tubes). These tubes are heat treated to eliminate incipient fatigue cracking. The frame is lightweight yet rigid. Longer oval chainstays lengthen the bicycle for room to accessorize it with rear fenders.

Derailleur: Front: SUN TOUR SL, rear: SUN TOUR

VGT down tube ratchet shifters

Cluster: MAILLARD or MAEDA gold, 5-speed

Please see specifications for more details

| ea |  |  |
|----|--|--|
|    |  |  |
|    |  |  |
|    |  |  |