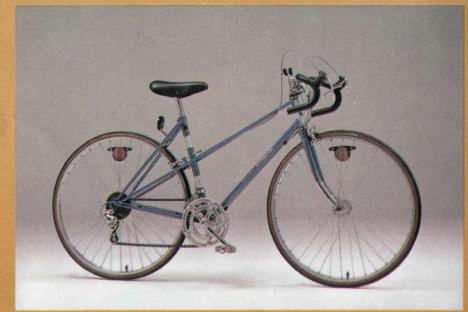

### SUPER MIRAGE

The best choice for multi-use riding, including occasional long range tours. Beautifully detailed, the SUPER MIRAGE frame, as are all MOTOBECANE frames, is coated with a plastic metalized paint to prevent corrosion and preserves the original classy gloss finish. The Super Mirage comes in Black, New Blue or Champagne Gold.

Derailleur: Sun Tour "Compe V" VGT stem ratchet

shifters

Cluster: MAILLARD or MAEDA black 5-speed

Please see specifications for more details

**Gear Ratios:** 

Rear

| ront | 77<br>100 | 17 | 22 | 27 | 32 |
|------|-----------|----|----|----|----|
| 40   | 77        | 63 | 49 | 40 | 33 |
| 52   | 100       | 82 | 63 | 52 | 43 |