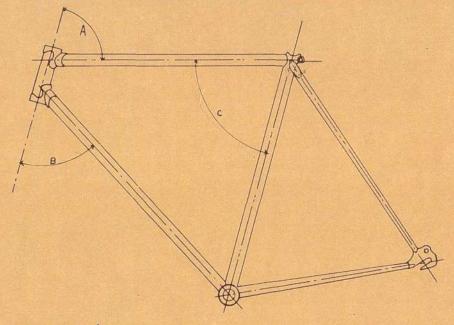

| Height (") | Α   | В      | С   |
|------------|-----|--------|-----|
| 191/2      | 72° | 61° 30 | 73° |
| 21         | 73° | 60° 37 | 75° |
| 23         | 73° | 61°    | 75° |
| 25         | 75° | 59° 40 | 75° |

| Height (") | A      | В      | С   |
|------------|--------|--------|-----|
| 21         | 71° 17 | 62° 45 | 74° |
| 23         | 74° 30 | 60° 19 | 74° |
| 25         | 74°    | 61° 01 | 73° |

| Height (") | A      | В      | С   |
|------------|--------|--------|-----|
| 21         | 71° 17 | 61° 59 | 74° |
| 22         | 73° 30 | 60° 29 | 74° |
| 23         | 74° 30 | 59° 29 | 74° |
| 24         | 74°    | 60° 50 | 73° |
| 25         | 74°    | 61° 01 | 73° |