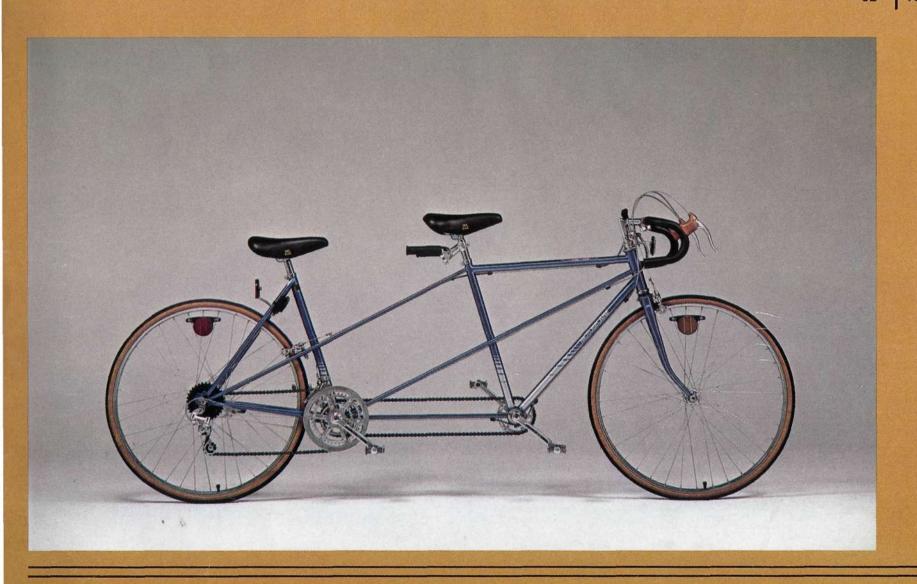

### INTER CLUB

Instead of challenging that hill by yourself, share it with a friend, the ride down will be twice the fun. Tandem riding is no longer two bicycles welded together. MOTOBECANE designed this model lightweight yet rigid, capable of responding as decisively as a simple bicycle. Complete with 5-speed freewheels and racing design, the tandem will give you miles and miles of dependable service. This model being a production bicycle, is CPSC regulated.