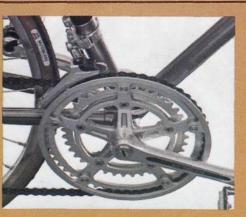

### **GRAND TOURING**

gear ratios

In choosing a touring bicycle, certain qualities are considered important over all others. The GRAND TOURING bicycle is equipped with VITUS 172 (3 tubes). These tubes are heat treated to eliminate incipient fatigue cracking. The frame is lightweight yet rigid. Longer oval chainstays lengthen the bicycle for room to accessorize it with rear fenders.

Derailleur: Front: SUN TOUR SL, rear: SUN TOUR

VGT down tube ratchet shifters

Cluster: MAILLARD or MAEDA gold, 5-speed

Please see specifications for more details

| ea |  |  |
|----|--|--|
|    |  |  |
|    |  |  |
|    |  |  |