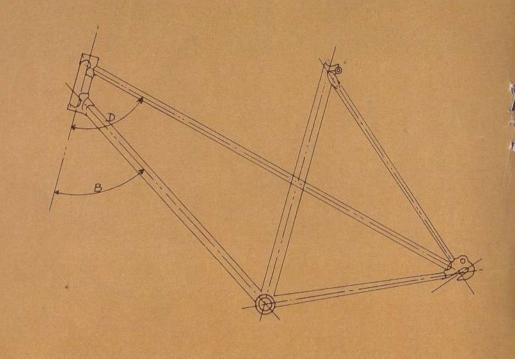

| Height (") | Α   | В      | С   |
|------------|-----|--------|-----|
| 191/2      | 72° | 61° 30 | 73° |
| 21         | 73° | 60° 37 | 75° |
| 23         | 73° | 61°    | 75° |
| 25         | 75° | 59° 40 | 75° |

| Height (") | В      | D      |  |  |
|------------|--------|--------|--|--|
| 191/2      | 60° 37 | 77° 30 |  |  |
| 21         | 60° 37 | 77° 30 |  |  |

| Height (") | A      | В      | С   |
|------------|--------|--------|-----|
| 21         | 71° 17 | 62° 45 | 74° |
| 23         | 74° 30 | 60° 19 | 74° |
| 25         | 74°    | 61° 01 | 73° |

| Height (") | В      | D      |
|------------|--------|--------|
| 191/2      | 60° 37 | 77° 30 |

| Height (") | A      | В      | С   |
|------------|--------|--------|-----|
| 21         | 71° 17 | 61° 59 | 74° |
| 22         | 73° 30 | 60° 29 | 74° |
| 23         | 74° 30 | 59° 29 | 74° |
| 24         | 74°    | 60° 50 | 73° |
| 25         | 74°    | 61° 01 | 73° |