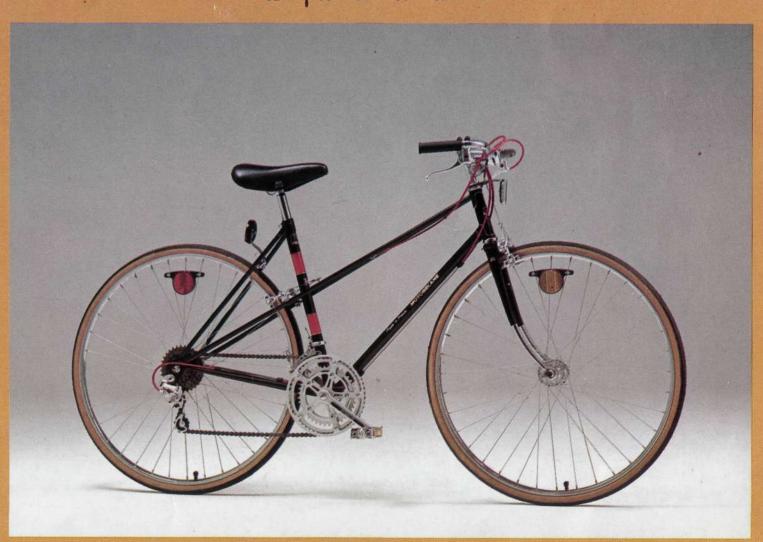

### MIRAGE

A dependable touring bicycle for short touring rides or for commuting. It is a first choice for students or commuters.

Frame: Fully lugged 2040 High resiliency tubing, brazed on cable guides, racing rear tips, Bocama lugs, Motobecane forks with chrome-plated tips. This bicycle comes in brilliant blue or silver or black.