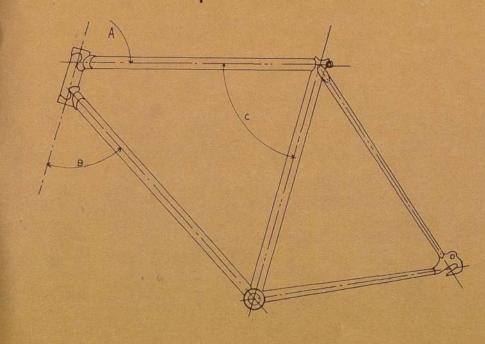

| Height (") | Α   | В      | С   |
|------------|-----|--------|-----|
| 191/2      | 72° | 61° 30 | 73° |
| 21         | 73° | 60° 37 | 75° |
| 23         | 73° | 61°    | 75° |
| 25         | 75° | 59° 40 | 75° |

| Height (") | В      | D      |  |  |
|------------|--------|--------|--|--|
| 191/2      | 60° 37 | 77° 30 |  |  |
| 21         | 60° 37 | 77° 30 |  |  |

| Height (") | A      | В      | С   |
|------------|--------|--------|-----|
| 21         | 71° 17 | 62° 45 | 74° |
| 23         | 74° 30 | 60° 19 | 74° |
| 25         | 74°    | 61° 01 | 73° |

| Height (") | В      | D      |
|------------|--------|--------|
| 191/2      | 60° 37 | 77° 30 |

| Height (") | A      | В      | С   |
|------------|--------|--------|-----|
| 21         | 71° 17 | 61° 59 | 74° |
| 22         | 73° 30 | 60° 29 | 74° |
| 23         | 74° 30 | 59° 29 | 74° |
| 24         | 74°    | 60° 50 | 73° |
| 25         | 74°    | 61° 01 | 73° |