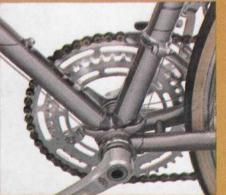

### **TEAM CHAMPION**

The finest machine available. The TEAM CHAMPION is one racing bicycle you will not pull the electric drill out to bear off unnecessary weight. This racing machine is precisely designed to be the lightest, most agile piece of equipment you can buy. A brilliant combination of frame construction and components will assure you that this is one bicycle that won't give out when you are still going for it.

Derailleur: CAMPAGNOLO "RECORD" down tube shifters with Campagnolo brackets.

Cluster: CYCLO "Cyclo Pan", 6-speed Please see specifications for more details

|    | 87<br>110 | 14  | 15 | 17 | 19 | 21 |
|----|-----------|-----|----|----|----|----|
| 42 | 87        | 81  | 75 | 66 | 60 | 54 |
| 53 | 1110      | 102 | 95 | 84 | 75 | 68 |