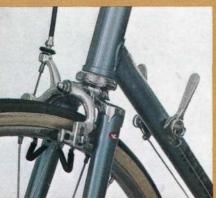

### **GRAND TOURING**

gear ratios

In choosing a touring bicycle, certain qualities are considered important over all others. The GRAND TOURING bicycle is equipped with VITUS 172 (3 tubes). These tubes are heat treated to eliminate incipient fatigue cracking. The frame is lightweight yet rigid. Longer oval chainstays lengthen the bicycle for room to accessorize it with rear fenders.