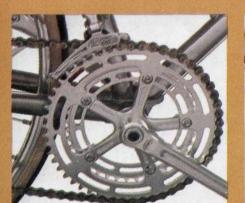

## **GRAND RECORD**

Weighing in at 22½ Lbs., this bicycle is going to outmaneuver any other on the racing circuit. Expressly tuned for the competitive cyclist, the training Grand Record is equipped with many full out racing components.

Derailleur: SHIMANO 600 EX, down tube shifters

Cluster: SHIMANO 600 EX, 6-speed

Please see specifications for more details

|    | 13        | 15 | 17 | 19 | 21 | 24 |
|----|-----------|----|----|----|----|----|
| 40 | 83        | 72 | 63 | 57 | 51 | 45 |
| 52 | 83<br>108 | 93 | 82 | 74 | 66 | 58 |