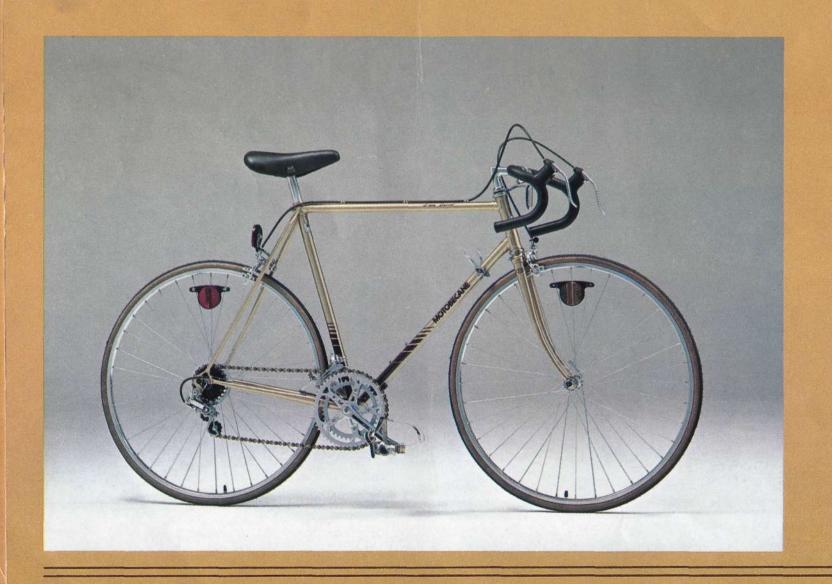

### SUPER MIRAGE

The best choice for multi-use riding, including occasional long range tours. Beautifully detailed, the SUPER MIRAGE frame, as are all MOTOBECANE frames, is coated with a plastic metalized paint to prevent corrosion and preserves the original classy gloss finish. The Super Mirage comes in Black, New Blue or Champagne Gold.

Derailleur: Sun Tour "Compe V" VGT stem ratchet

shifters

Cluster: MAILLARD or MAEDA black 5-speed

Please see specifications for more details

**Gear Ratios:** 

Rear

| ront | 77<br>100 | 17 | 22 | 27 | 32 |
|------|-----------|----|----|----|----|
| 40   | 77        | 63 | 49 | 40 | 33 |
| 52   | 100       | 82 | 63 | 52 | 43 |