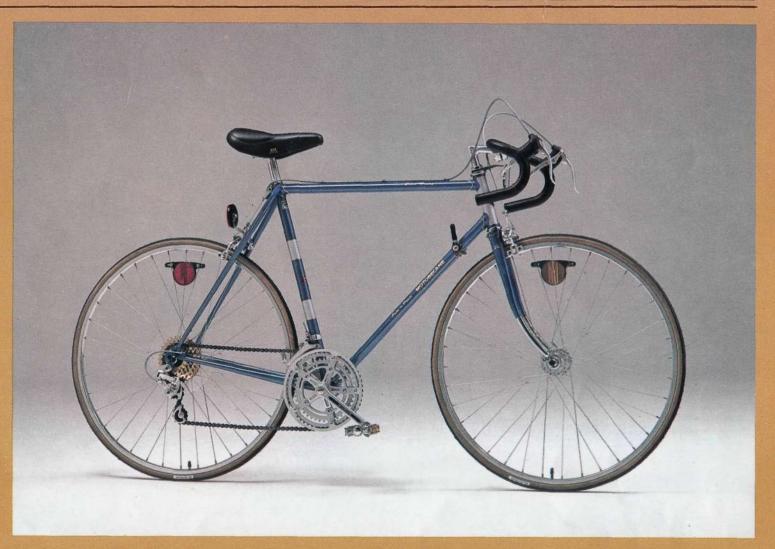

e tours. Beautifully detailed, the SUPER MIRAGE frame, as are all MOTOBECANE frames, is coated with a plastic metalized paint to prevent corrosion and preserves the original classy gloss finish. The Super Mirage comes in Black, New Blue or Champagne Gold.

Derailleur: Sun Tour "Compe V" VGT stem ratchet

shifters

Cluster: MAILLARD or MAEDA black 5-speed

Please see specifications for more details

**Gear Ratios:** 

Rear

| ront | 77<br>100 | 17 | 22 | 27 | 32 |
|------|-----------|----|----|----|----|
| 40   | 77        | 63 | 49 | 40 | 33 |
| 52   | 100       | 82 | 63 | 52 | 43 |









| Height (") | A      | В      | С   |
|------------|--------|--------|-----|
| 21         | 71° 17 | 62° 45 | 74° |
| 23         | 74° 30 | 60° 19 | 74° |
| 25         | 74°    | 61° 01 | 73° |







### **GRAND TOURING**

gear ratios

In choosing a touring bicycle, certain qualities are considered important over all others. The GRAND TOURING bicycle is equipped with VITUS 172 (3 tubes). These tubes are heat treated to eliminate incipient fatigue cracking. The frame is lightweight yet rigid. Longer oval chainstays lengthen the bicycle for room to accessorize it with rear fenders.

Derailleur: Front: SUN TOUR SL, rear: SUN TOUR

VGT down tube ratchet shifters

Cluster: MAILLARD or MAEDA gold, 5-speed

Please see specifications for more details

| ea |  |  |
|----|--|--|
|    |  |  |
|    |  |  |
|    |  |  |

| - | ~ |      | т, |
|---|---|------|----|
| - | ш | r: I | и  |
| - | - | -    |    |

| Front | 1 14      | 17 | 22 | 27 | 32 |
|-------|-----------|----|----|----|----|
| 40