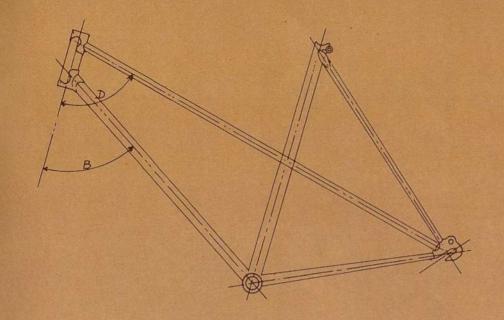

| Height (") | Α   | В      | С   |
|------------|-----|--------|-----|
| 191/2      | 72° | 61° 30 | 73° |
| 21         | 73° | 60° 37 | 75° |
| 23         | 73° | 61°    | 75° |
| 25         | 75° | 59° 40 | 75° |

| Height (") | В      | D      |  |  |
|------------|--------|--------|--|--|
| 191/2      | 60° 37 | 77° 30 |  |  |
| 21         | 60° 37 | 77° 30 |  |  |

| Height (") | A      | В      | С   |
|------------|--------|--------|-----|
| 21         | 71° 17 | 62° 45 | 74° |
| 23         | 74° 30 | 60° 19 | 74° |
| 25         | 74°    | 61° 01 | 73° |

| Height (") | В      | D      |
|------------|--------|--------|
| 191/2      | 60° 37 | 77° 30 |

| Height (") | A      | В      | С   |
|------------|--------|--------|-----|
| 21         | 71° 17 | 61° 59 | 74° |
| 22         | 73° 30 | 60° 29 | 74° |
| 23         | 74° 30 | 59° 29 | 74° |
| 24         | 74°    | 60° 50 | 73° |
| 25         | 74°    | 61° 01 | 73° |