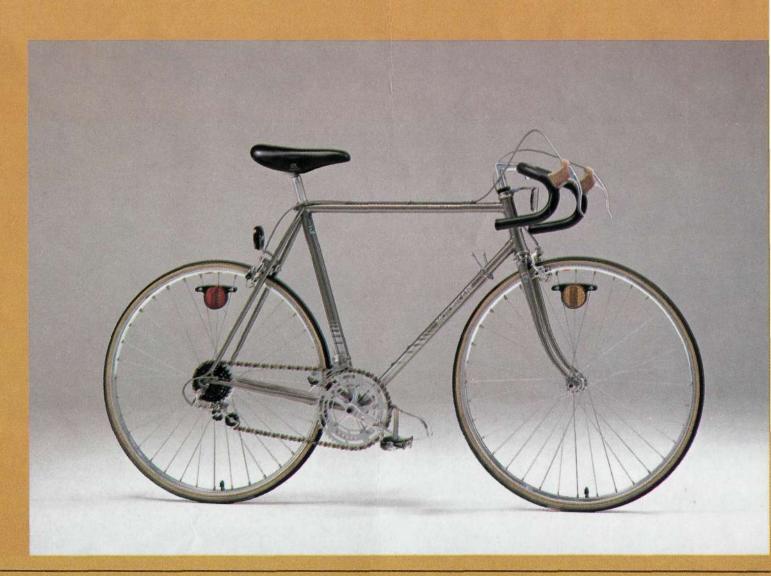

# LE CHAMPION

This bicycle is suited strictly for competition with fast short inclines and sharp turns, Le Champion enables positive acceleration and quick maneuverability.

Derailleur: CAMPAGNOLO "NUOVO RECORD"

Cluster: MAILLARD "ATOM 700" black, 5-speed

Please see specifications for more details

|    | 14        | 16 | 18 | 21 | 24 |
|----|-----------|----|----|----|----|
| 42 | 81<br>102 | 71 | 63 | 54 | 45 |
| 53 | 102       | 89 | 79 | 68 | 58 |